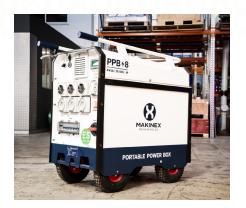

## **Portable Power Box (PPB)**

## The PPB is a quiet and clean power solution.

No Fuel

**No Emissions** 

**No Noise** 

The future of portable power. The PPB is a quiet and clean power solution built with safety in mind. Experience noise-free, fuel-free, emissions-free power, extremely suitable for indoor sand confined spaces. This versatile device offers up to 15kWh of battery capacity, empowering operators across various industries and applications. It charges via 240V mains or connected solar photovoltaic (PV) and is equipped with 3x15A outlets, and 1x USB-A, 1xUSB-C outlets.