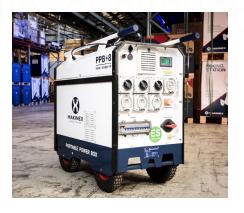

## **Portable Power Box (PPB)**

## The PPB is a quiet and clean power solution.

No Fuel

**No Emissions** 

**No Noise** 

The future of portable power. The PPB is a quiet and clean power solution built with safety in mind. Experience noise-free, fuel-free, emissions-free power, extremely suitable for indoor sand confined spaces. This versatile device offers up to 15kWh of battery capacity, empowering operators across various industries and applications. It charges via 240V mains or connected solar photovoltaic (PV) and is equipped with 3x15A outlets, and 1x USB-A, 1xUSB-C outlets.

| PPB-8                 |                                                             |
|-----------------------|-------------------------------------------------------------|
| Code                  | PPB8-10 -> 9.6 kWh variant                                  |
|                       | PPB8-15 -> 14.4 kWh variant                                 |
| Outlet socket         | 3x15A - 230V                                                |
|                       | 1xUSB-A, 1xUSB-C (Quick QC 3.0 5V-3A)                       |
| Inlet                 | 10A – 230V (Trickle Charge)                                 |
|                       | 4kW Solar Panel                                             |
| Inverter              | 1 x 48V / 8kW                                               |
| Charging Time         | 8 hours (15 kWh)                                            |
| Surge Capacity (Peak) | 16kW for 5 Secs                                             |
| Dimensions            | 972 x 516 x 931 mm                                          |
| Overload Protection   | 100ms @ ≥205% load 5s @ ≥150% load 10s @ 110%~150% load     |
| Distribution Panel    | 3x 15A 1Ph 230V 3 Pin GPOs (RCBO Protected)                 |
|                       | 1x 10A 1Ph 230V 3 Pin Inlet Trickle Charge (RCBO Protected) |

## **Features:**

1. Renogy Battery Management Display

2.3 x 15A Outlets

3.1x5V USB-A 1x USB-C outlets

4. AC and PV Charging Inputs 5. Battery Isolator