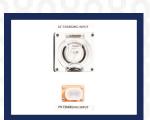

## **Features:**

1. Renogy Battery Management Display

2.3 x 15A Outlets

3.1x5V USB-A 1x USB-C outlets

4. AC and PV Charging Inputs 5. Battery Isolator