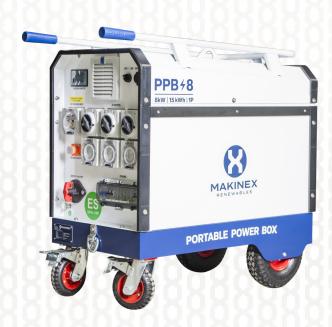

## **Portable Power Box (PPB)**

## The PPB is a quiet and clean power solution.

No Fuel

**No Emissions** 

**No Noise** 

The future of portable power. The PPB is a quiet and clean power solution built with safety in mind. Experience noise-free, fuel-free, emissions-free power, extremely suitable for indoor sand confined spaces. This versatile device offers up to 15kWh of battery capacity, empowering operators across various industries and applications. It charges via 240V mains or connected solar photovoltaic (PV) and is equipped with 3x15A outlets, and 1x USB-A, 1xUSB-C outlets.

| PPB-8                 |                                                             |
|-----------------------|-------------------------------------------------------------|
| Code                  | PPB8-10 -> 9.6 kWh variant                                  |
|                       | PPB8-15 -> 14.4 kWh variant                                 |
| Outlet socket         | 3x15A - 230V                                                |
|                       | 1xUSB-A, 1xUSB-C (Quick QC 3.0 5V-3A)                       |
| Inlet                 | 10A – 230V (Trickle Charge)                                 |
|                       | 4kW Solar Panel                                             |
| Inverter              | 1 x 48V / 8kW                                               |
| Charging Time         | 8 hours (15 kWh)                                            |
| Surge Capacity (Peak) | 16kW for 5 Secs                                             |
| Dimensions            | 972 x 516 x 931 mm                                          |
| Overload Protection   | 100ms @ ≥205% load 5s @ ≥150% load 10s @ 110%~150% load     |
| Distribution Panel    | 3x 15A 1Ph 230V 3 Pin GPOs (RCBO Protected)                 |
|                       | 1x 10A 1Ph 230V 3 Pin Inlet Trickle Charge (RCBO Protected) |