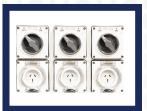

## The PPB is a quiet and clean power solution.

No Fuel

**No Emissions** 

**No Noise** 

The future of portable power. The PPB is a quiet and clean power solution built with safety in mind. Experience noise-free, fuel-free, emissions-free power, extremely suitable for indoor sand confined spaces. This versatile device offers up to 15kWh of battery capacity, empowering operators across various industries and applications. It charges via 240V mains or connected solar photovoltaic (PV) and is equipped with 3x15A outlets, and 1x USB-A, 1xUSB-C outlets.

## **Features:**

1. Renogy Battery Management Display

2.3 x 15A Outlets

3.1x5V USB-A 1x USB-C outlets

4. AC and PV Charging Inputs 5. Battery Isolator