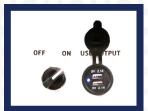

## **Features:**

1. Renogy Battery Management Display

2.3 x 15A Outlets

3.1x5V USB-A 1x USB-C outlets

4. AC and PV Charging Inputs 5. Battery Isolator