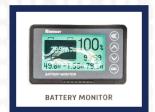

## **Features:**

1. Renogy Battery Management Display

2.3 x 15A Outlets

3.1x5V USB-A 1x USB-C outlets

4. AC and PV Charging Inputs 5. Battery Isolator