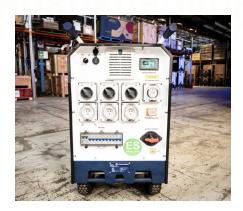

## **Portable Power Box (PPB)**

## The PPB is a quiet and clean power solution.

No Fuel

**No Emissions** 

**No Noise** 

The future of portable power. The PPB is a quiet and clean power solution built with safety in mind. Experience noise-free, fuel-free, emissions-free power, extremely suitable for indoor sand confined spaces. This versatile device offers up to 15kWh of battery capacity, empowering operators across various industries and applications. It charges via 240V mains or connected solar photovoltaic (PV) and is equipped with 3x15A outlets, and 1x USB-A, 1xUSB-C outlets.

| PPB-8                 |                                                             |
|-----------------------|-------------------------------------------------------------|
| Code                  | PPB8-10 -> 9.6 kWh variant                                  |
|                       | PPB8-15 -> 14.4 kWh variant                                 |
| Outlet socket         | 3x15A - 230V                                                |
|                       | 1xUSB-A, 1xUSB-C (Quick QC 3.0 5V-3A)                       |
| Inlet                 | 10A – 230V (Trickle Charge)                                 |
|                       | 4kW Solar Panel                                             |
| Inverter              | 1 x 48V / 8kW                                               |
| Charging Time         | 8 hours (15 kWh)                                            |
| Surge Capacity (Peak) | 16kW for 5 Secs                                             |
| Dimensions            | 972 x 516 x 931 mm                                          |
| Overload Protection   | 100ms @ ≥205% load 5s @ ≥150% load 10s @ 110%~150% load     |
| Distribution Panel    | 3x 15A 1Ph 230V 3 Pin GPOs (RCBO Protected)                 |
|                       | 1x 10A 1Ph 230V 3 Pin Inlet Trickle Charge (RCBO Protected) |

## **Features:**

1. Renogy Battery Management Display

2.3 x 15A Outlets

3.1x5V USB-A 1x USB-C outlets

4. AC and PV Charging Inputs 5. Battery Isolator