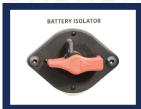

## **Features:**

1. Renogy Battery Management Display

2.3 x 15A Outlets

3.1x5V USB-A 1x USB-C outlets

4. AC and PV Charging Inputs 5. Battery Isolator